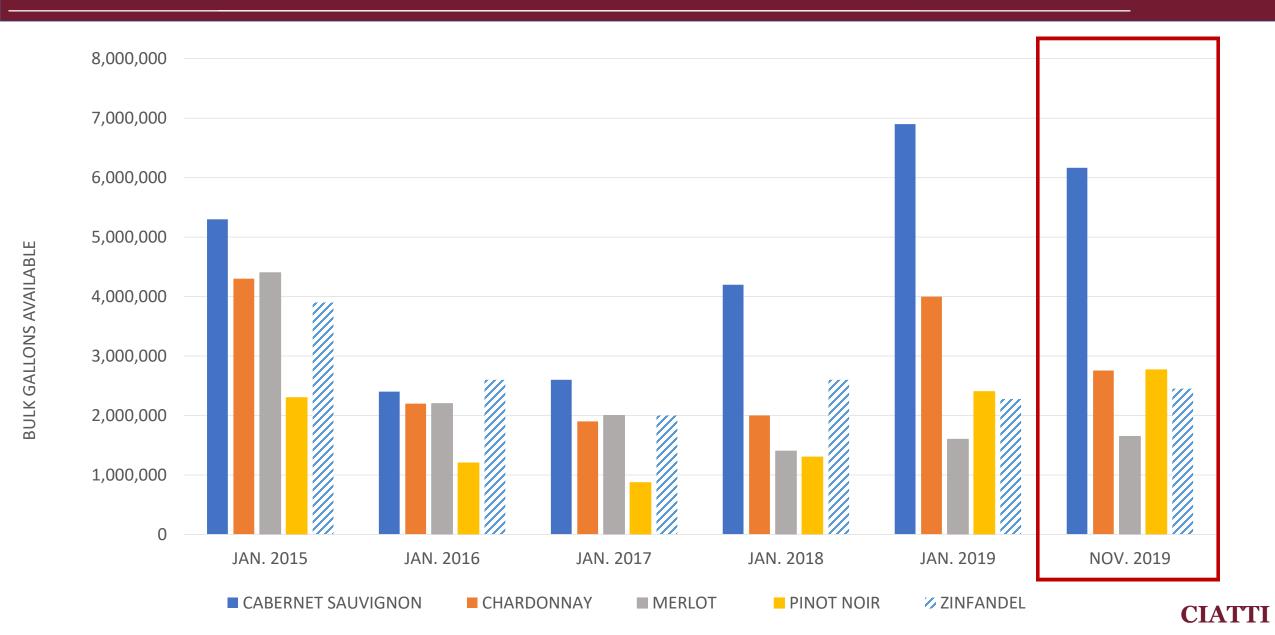

2.5%           |

## NON-GROWING US WINE CONSUMPTION

## **US** wine consumption





# 2019 CRUSH

## CALIFORNIA STATEWIDE GRAPE CRUSH



## NORTH COAST

#### - HARVEST

- CROP FEELS "NORMAL"
- CAPACITY ISSUES
- FIRE CHALLENGE
- EXCELLENT QUALITY

## - MARKET

- BUYING ACTIVITY QUIET
- NO LATE SEASON BUYERS
- WINERIES WERE SELLERS
- PRESSURE ON QUALITY/YIELD



## WORKING THROUGH HISTORIC 2018 HARVEST

|                  | ,      |  |
|------------------|--------|--|
| REGION           | CHANGE |  |
| NAPA             | 29.5%  |  |
| SONOMA           | 33.3%  |  |
| MONTEREY         | 5.9%   |  |
| LODI             | 14.4%  |  |
| FRESNO           | -1.2%  |  |
| CALIFORNIA STATE | 6.6%   |  |
|                  |        |  |

# CALIFORNIA BULK MARKET

## CALIFORNIA BULK WINE INVENTORY



## LAKE / MENDOCINO



## NAPA



## SONOMA



# SUPPLY DEMAND DYNAMICS

## SUPPLY/DEMAND DYNAMICS 2016 - EARLY 2017

## Tight Supply Market





## SUPPLY/DEMAND DYNAMICS TODAY



# NEW REALITY!

BE OPEN TO OPPORTUNITIES



## **ACTIONS TO TAKE**

- ❖ ADJUST YOUR EXPECTATIONS BE OPEN TO THE REALITIES OF THE NEW MARKET PLACE
  - ❖ SOMETIMES THE FIRST OFFER IS THE BEST OFFER
- STRENGTHEN RELATIONSHIPS WITH CURRENT BUYERS RECOGNIZE THEIR NEEDS
- MANAGE INPUTS AND ASSETS TO MAINTAIN PROFITABILITY
   REMOVE INEFFICIENT VINEYARDS
- DEVELOP A STRATEGY

## **OPPORTUNITIES FOR NEW BRANDS EXIST**

## CIATTI REPORTS / PUBLICATIONS

- CALIFORNIA MARKET REPORT
  - GLOBAL MARKET REPORT
    - WWW.CIATTI.COM

## THANK YOU FOR YOUR TIME AND ATTENTION

Glenn Proctor
GLENN@CIATTI.COM
707.337.0609