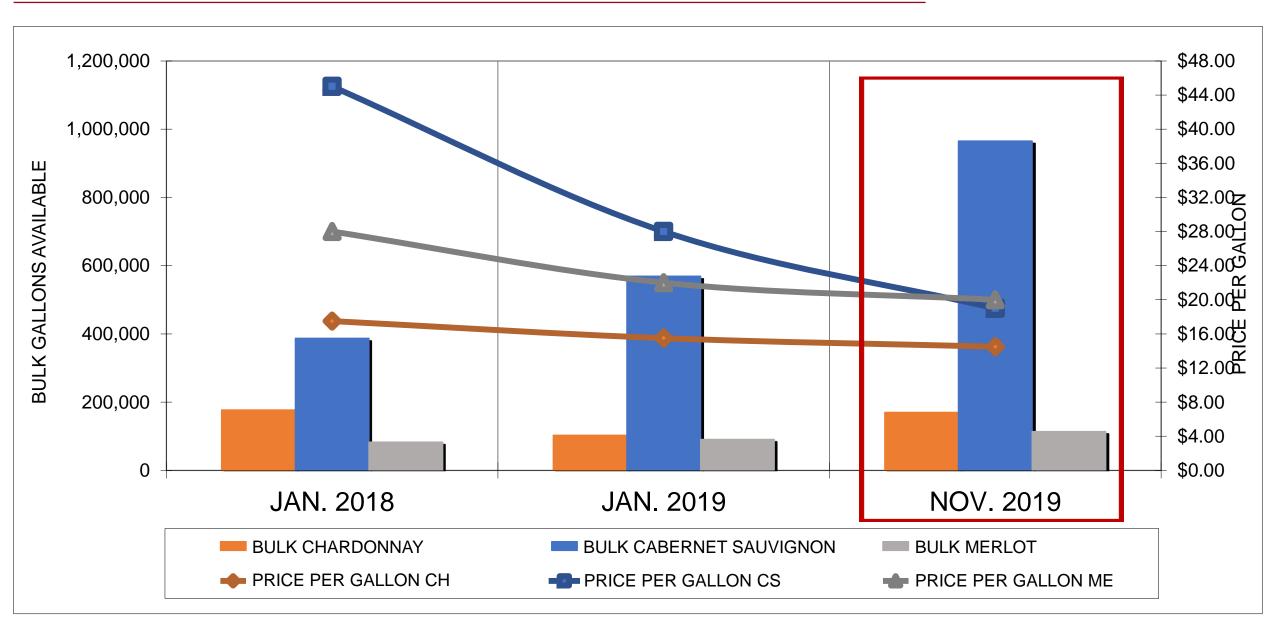

US WINE CONSUMPTION

## **US** wine consumption





# 2019 CRUSH

## CALIFORNIA STATEWIDE GRAPE CRUSH



## NORTH COAST

#### - HARVEST

- CROP FEELS "NORMAL"
- CAPACITY ISSUES
- FIRE CHALLENGE
- EXCELLENT QUALITY

## - MARKET

- BUYING ACTIVITY QUIET
- NO LATE SEASON BUYERS
- WINERIES WERE SELLERS
- PRESSURE ON QUALITY/YIELD



## WORKING THROUGH HISTORIC 2018 HARVEST

|                  | ,      |  |
|------------------|--------|--|
| REGION           | CHANGE |  |
| NAPA             | 29.5%  |  |
| SONOMA           | 33.3%  |  |
| MONTEREY         | 5.9%   |  |
| LODI             | 14.4%  |  |
| FRESNO           | -1.2%  |  |
| CALIFORNIA STATE | 6.6%   |  |
|                  |        |  |

# CALIFORNIA BULK MARKET

## CALIFORNIA BULK WINE INVENTORY



## LAKE / MENDOCINO



## NAPA



## SONOMA



# SUPPLY DEMAND DYNAMICS

## SUPPLY/DEMAND DYNAMICS 2016 - EARLY 2017

## Tight Supply Market





## SUPPLY/DEMAND DYNAMICS TODAY



# NEW REALITY!

BE OPEN TO OPPORTUNITIES



## **ACTIONS TO TAKE**

- ❖ ADJUST YOUR EXPECTATIONS BE OPEN TO THE REALITIES OF THE NEW MARKET PLACE
  - ❖ SOMETIMES THE FIRST OFFER IS THE BEST OFFER
- STRENGTHEN RELATIONSHIPS WITH CURRENT BUYERS RECOGNIZE THEIR NEEDS
- MANAGE INPUTS AND ASSETS TO MAINTAIN PROFITABILITY
   REMOVE INEFFICIENT VINEYARDS
- DEVELOP A STRATEGY

## **OPPORTUNITIES FOR NEW BRANDS EXIST**

## CIATTI REPORTS / PUBLICATIONS

- CALIFORNIA MARKET REPORT
  - GLOBAL MARKET REPORT
    - WWW.CIATTI.COM

## THANK YOU FOR YOUR TIME AND ATTENTION

Glenn Proctor
GLENN@CIATTI.COM
707.337.0609