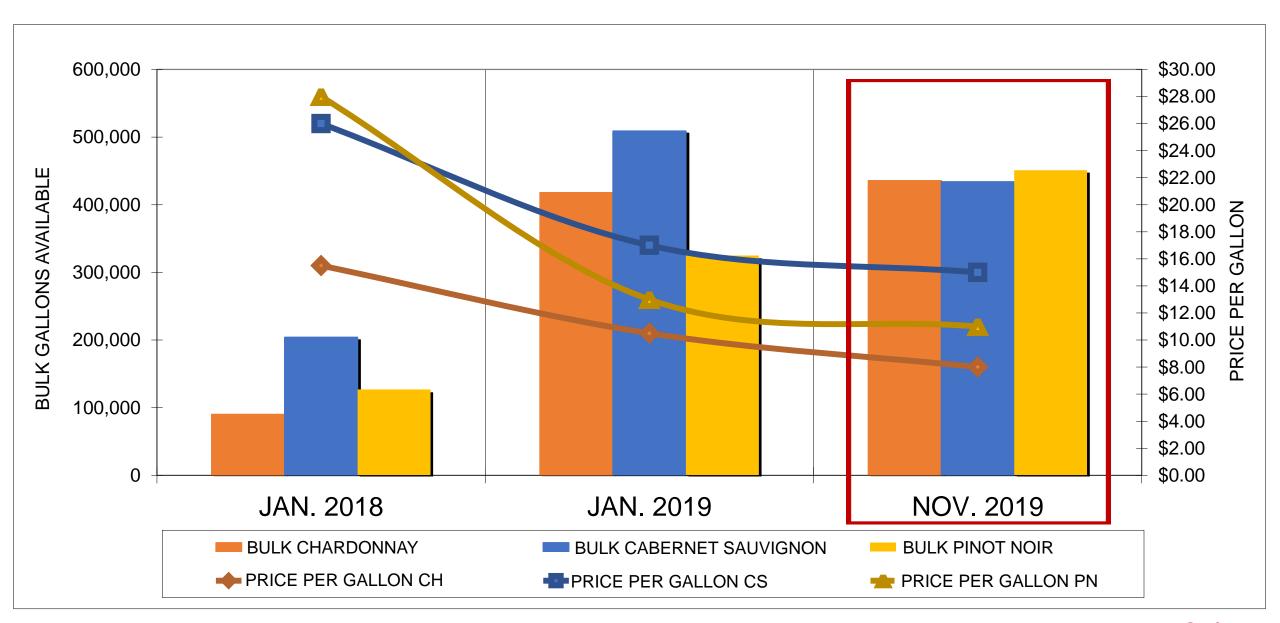

MPTION

## **US** wine consumption





# 2019 CRUSH

## CALIFORNIA STATEWIDE GRAPE CRUSH



## NORTH COAST

#### - HARVEST

- CROP FEELS "NORMAL"
- CAPACITY ISSUES
- FIRE CHALLENGE
- EXCELLENT QUALITY

## - MARKET

- BUYING ACTIVITY QUIET
- NO LATE SEASON BUYERS
- WINERIES WERE SELLERS
- PRESSURE ON QUALITY/YIELD



## WORKING THROUGH HISTORIC 2018 HARVEST

|                  | ,      |  |
|------------------|--------|--|
| REGION           | CHANGE |  |
| NAPA             | 29.5%  |  |
| SONOMA           | 33.3%  |  |
| MONTEREY         | 5.9%   |  |
| LODI             | 14.4%  |  |
| FRESNO           | -1.2%  |  |
| CALIFORNIA STATE | 6.6%   |  |
|                  |        |  |

# CALIFORNIA BULK MARKET

## CALIFORNIA BULK WINE INVENTORY



## LAKE / MENDOCINO



## NAPA



## SONOMA



# SUPPLY DEMAND DYNAMICS

## SUPPLY/DEMAND DYNAMICS 2016 - EARLY 2017

## Tight Supply Market





## SUPPLY/DEMAND DYNAMICS TODAY



# NEW REALITY!

BE OPEN TO OPPORTUNITIES



## **ACTIONS TO TAKE**

- ❖ ADJUST YOUR EXPECTATIONS BE OPEN TO THE REALITIES OF THE NEW MARKET PLACE
  - ❖ SOMETIMES THE FIRST OFFER IS THE BEST OFFER
- STRENGTHEN RELATIONSHIPS WITH CURRENT BUYERS RECOGNIZE THEIR NEEDS
- MANAGE INPUTS AND ASSETS TO MAINTAIN PROFITABILITY
   REMOVE INEFFICIENT VINEYARDS
- DEVELOP A STRATEGY

## **OPPORTUNITIES FOR NEW BRANDS EXIST**

## CIATTI REPORTS / PUBLICATIONS

- CALIFORNIA MARKET REPORT
  - GLOBAL MARKET REPORT
    - WWW.CIATTI.COM

## THANK YOU FOR YOUR TIME AND ATTENTION

Glenn Proctor
GLENN@CIATTI.COM
707.337.0609