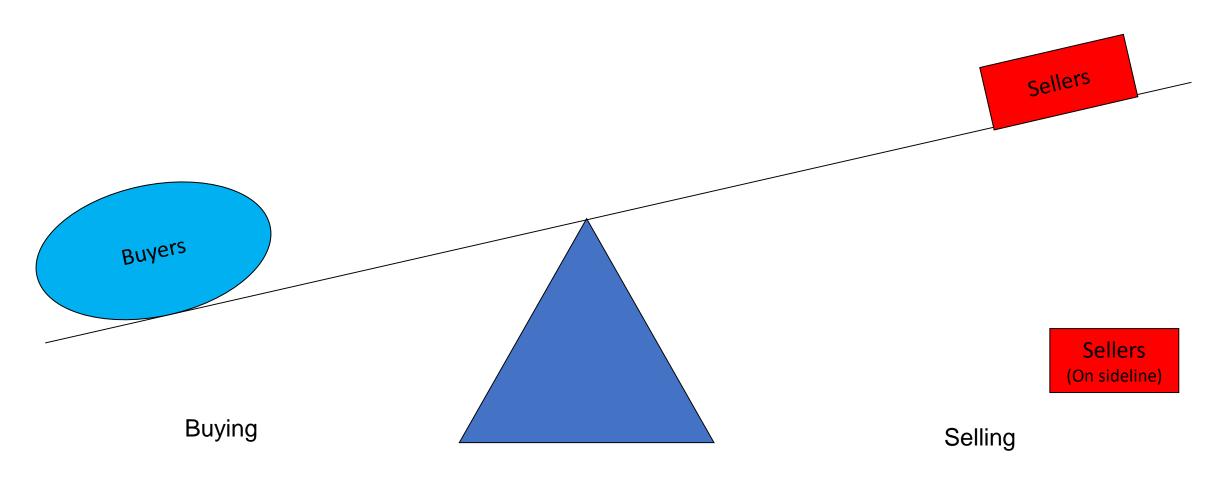

ORTH COAST

#### - HARVEST

- CROP FEELS "NORMAL"
- CAPACITY ISSUES
- FIRE CHALLENGE
- EXCELLENT QUALITY

## - MARKET

- BUYING ACTIVITY QUIET
- NO LATE SEASON BUYERS
- WINERIES WERE SELLERS
- PRESSURE ON QUALITY/YIELD



## WORKING THROUGH HISTORIC 2018 HARVEST

|                  | ,      |  |
|------------------|--------|--|
| REGION           | CHANGE |  |
| NAPA             | 29.5%  |  |
| SONOMA           | 33.3%  |  |
| MONTEREY         | 5.9%   |  |
| LODI             | 14.4%  |  |
| FRESNO           | -1.2%  |  |
| CALIFORNIA STATE | 6.6%   |  |
|                  |        |  |

# CALIFORNIA BULK MARKET

## CALIFORNIA BULK WINE INVENTORY



## LAKE / MENDOCINO



## NAPA



## SONOMA



# SUPPLY DEMAND DYNAMICS

## SUPPLY/DEMAND DYNAMICS 2016 - EARLY 2017

## Tight Supply Market





## SUPPLY/DEMAND DYNAMICS TODAY



# NEW REALITY!

BE OPEN TO OPPORTUNITIES



## **ACTIONS TO TAKE**

- ❖ ADJUST YOUR EXPECTATIONS BE OPEN TO THE REALITIES OF THE NEW MARKET PLACE
  - ❖ SOMETIMES THE FIRST OFFER IS THE BEST OFFER
- STRENGTHEN RELATIONSHIPS WITH CURRENT BUYERS RECOGNIZE THEIR NEEDS
- MANAGE INPUTS AND ASSETS TO MAINTAIN PROFITABILITY
   REMOVE INEFFICIENT VINEYARDS
- DEVELOP A STRATEGY

## **OPPORTUNITIES FOR NEW BRANDS EXIST**

## CIATTI REPORTS / PUBLICATIONS

- CALIFORNIA MARKET REPORT
  - GLOBAL MARKET REPORT
    - WWW.CIATTI.COM

## THANK YOU FOR YOUR TIME AND ATTENTION

Glenn Proctor
GLENN@CIATTI.COM
707.337.0609