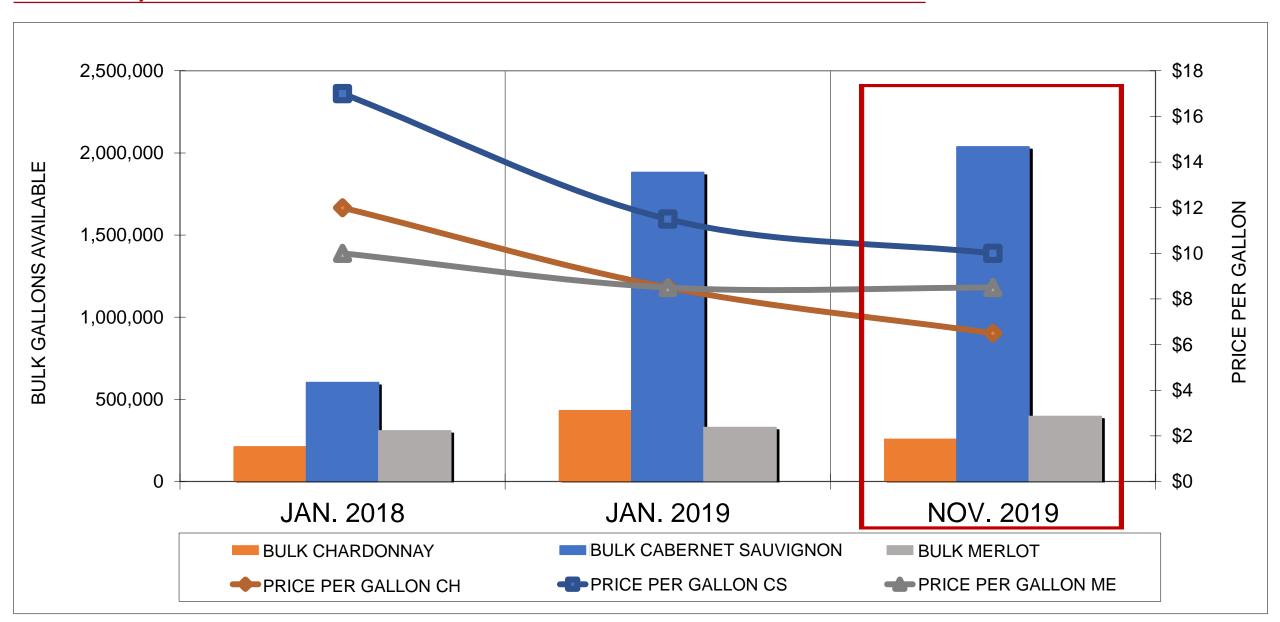

ON-GROWING US WINE CONSUMPTION

## **US** wine consumption





# 2019 CRUSH

## CALIFORNIA STATEWIDE GRAPE CRUSH



## NORTH COAST

#### - HARVEST

- CROP FEELS "NORMAL"
- CAPACITY ISSUES
- FIRE CHALLENGE
- EXCELLENT QUALITY

## - MARKET

- BUYING ACTIVITY QUIET
- NO LATE SEASON BUYERS
- WINERIES WERE SELLERS
- PRESSURE ON QUALITY/YIELD



## WORKING THROUGH HISTORIC 2018 HARVEST

|                  | ,      |  |
|------------------|--------|--|
| REGION           | CHANGE |  |
| NAPA             | 29.5%  |  |
| SONOMA           | 33.3%  |  |
| MONTEREY         | 5.9%   |  |
| LODI             | 14.4%  |  |
| FRESNO           | -1.2%  |  |
| CALIFORNIA STATE | 6.6%   |  |
|                  |        |  |

# CALIFORNIA BULK MARKET

## CALIFORNIA BULK WINE INVENTORY



## LAKE / MENDOCINO



## NAPA



## SONOMA



# SUPPLY DEMAND DYNAMICS

## SUPPLY/DEMAND DYNAMICS 2016 - EARLY 2017

## Tight Supply Market





## SUPPLY/DEMAND DYNAMICS TODAY



# NEW REALITY!

BE OPEN TO OPPORTUNITIES



## **ACTIONS TO TAKE**

- ❖ ADJUST YOUR EXPECTATIONS BE OPEN TO THE REALITIES OF THE NEW MARKET PLACE
  - ❖ SOMETIMES THE FIRST OFFER IS THE BEST OFFER
- STRENGTHEN RELATIONSHIPS WITH CURRENT BUYERS RECOGNIZE THEIR NEEDS
- MANAGE INPUTS AND ASSETS TO MAINTAIN PROFITABILITY
   REMOVE INEFFICIENT VINEYARDS
- DEVELOP A STRATEGY

## **OPPORTUNITIES FOR NEW BRANDS EXIST**

## CIATTI REPORTS / PUBLICATIONS

- CALIFORNIA MARKET REPORT
  - GLOBAL MARKET REPORT
    - WWW.CIATTI.COM

## THANK YOU FOR YOUR TIME AND ATTENTION

Glenn Proctor
GLENN@CIATTI.COM
707.337.0609