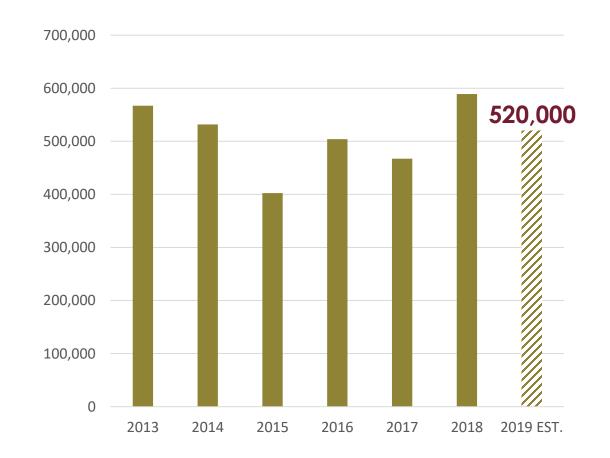

| 10.2%          |
| \$9 - \$12                          | Premium       | + 1.8%                           | 18.9%          |
| \$12 - \$15                         | Premium Plus  | + 7.7%                           | 7.6%           |
| \$15 - \$20                         | Super Premium | +9.6%                            | 4.7%           |
| Over \$20                           | Luxury        | + 7.2%                           | 2.5%           |

## NON-GROWING US WINE CONSUMPTION

## **US** wine consumption





# 2019 CRUSH

## CALIFORNIA STATEWIDE GRAPE CRUSH



## NORTH COAST

#### - HARVEST

- CROP FEELS "NORMAL"
- CAPACITY ISSUES
- FIRE CHALLENGE
- EXCELLENT QUALITY

## - MARKET

- BUYING ACTIVITY QUIET
- NO LATE SEASON BUYERS
- WINERIES WERE SELLERS
- PRESSURE ON QUALITY/YIELD



## WORKING THROUGH HISTORIC 2018 HARVEST

|                  | ,      |  |
|------------------|--------|--|
| REGION           | CHANGE |  |
| NAPA             | 29.5%  |  |
| SONOMA           | 33.3%  |  |
| MONTEREY         | 5.9%   |  |
| LODI             | 14.4%  |  |
| FRESNO           | -1.2%  |  |
| CALIFORNIA STATE | 6.6%   |  |
|                  |        |  |

# CALIFORNIA BULK MARKET

## CALIFORNIA BULK WINE INVENTORY



## LAKE / MENDOCINO



## NAPA



## SONOMA



# SUPPLY DEMAND DYNAMICS

## SUPPLY/DEMAND DYNAMICS 2016 - EARLY 2017

## Tight Supply Market





## SUPPLY/DEMAND DYNAMICS TODAY



# NEW REALITY!

BE OPEN TO OPPORTUNITIES



## **ACTIONS TO TAKE**

- ❖ ADJUST YOUR EXPECTATIONS BE OPEN TO THE REALITIES OF THE NEW MARKET PLACE
  - ❖ SOMETIMES THE FIRST OFFER IS