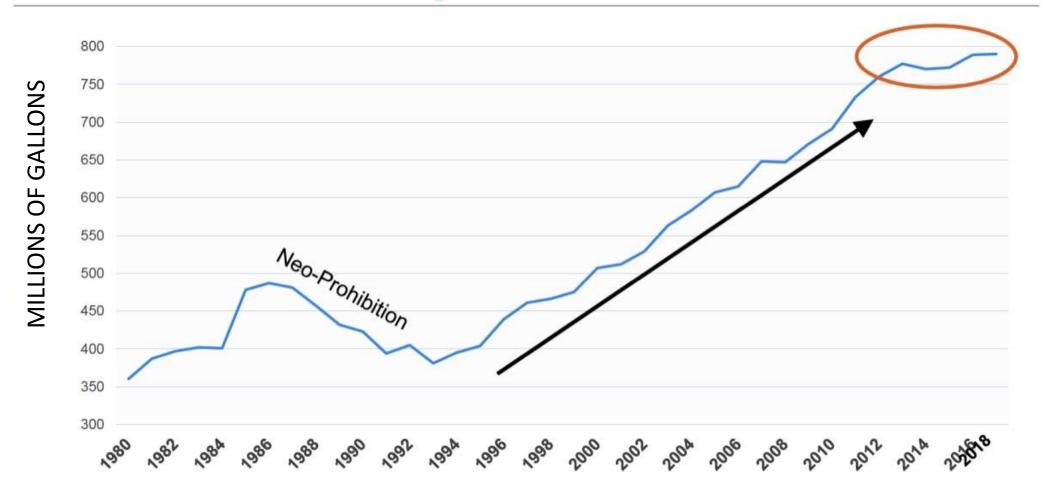

>\$4-\$7 - other | Popular       | - 6.3%<br>- 5.5%                 | 15.3%<br>13.7% |
| \$4 - \$7 – 3L                      | Premium Box   | + 11.4%                          | 7.4%           |
| \$7 - \$9                           | Popular Plus  | - 3.2%                           | 10.2%          |
| \$9 - \$12                          | Premium       | + 1.8%                           | 18.9%          |
| \$12 - \$15                         | Premium Plus  | + 7.7%                           | 7.6%           |
| \$15 - \$20                         | Super Premium | +9.6%                            | 4.7%           |
| Over \$20                           | Luxury        | + 7.2%                           | 2.5%           |

## NON-GROWING US WINE CONSUMPTION

## **US** wine consumption





# 2019 CRUSH

## CALIFORNIA STATEWIDE GRAPE CRUSH



## NORTH COAST

#### - HARVEST

- CROP FEELS "NORMAL"
- CAPACITY ISSUES
- FIRE CHALLENGE
- EXCELLENT QUALITY

## - MARKET

- BUYING ACTIVITY QUIET
- NO LATE SEASON BUYERS
- WINERIES WERE SELLERS
- PRESSURE ON QUALITY/YIELD



## WORKING THROUGH HISTORIC 2018 HARVEST

|                  | ,      |  |
|------------------|--------|--|
| REGION           | CHANGE |  |
| NAPA             | 29.5%  |  |
| SONOMA           | 33.3%  |  |
| MONTEREY         | 5.9%   |  |
| LODI             | 14.4%  |  |
| FRESNO           | -1.2%  |  |
| CALIFORNIA STATE | 6.6%   |  |
|                  |        |  |

# CALIFORNIA BULK MARKET

## CALIFORNIA BULK WINE INVENTORY



## LAKE / MENDOCINO



## NAPA



## SONOMA



# SUPPLY DEMAND DYNAMICS

## SUPPL