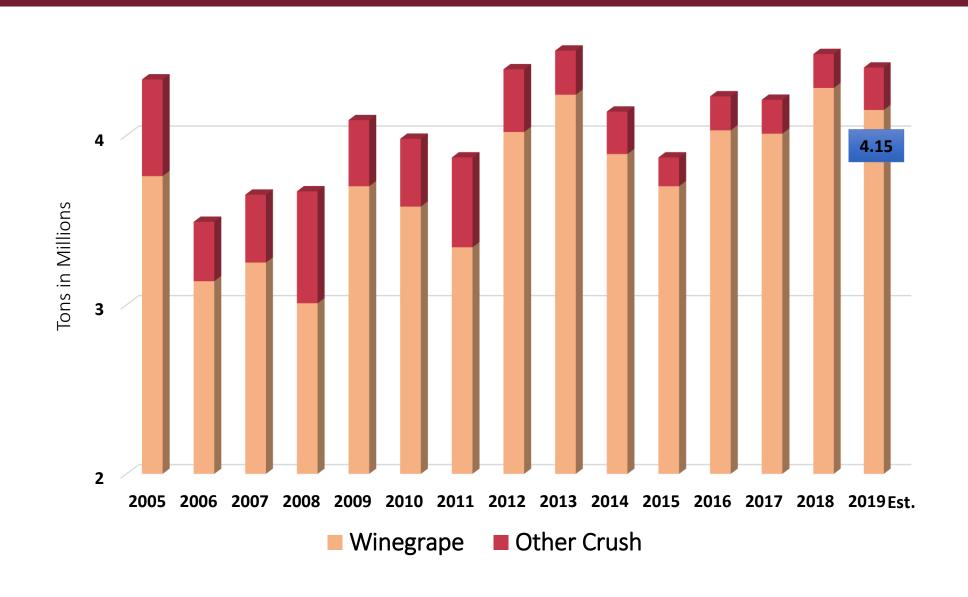

| 15.3%<br>13.7% |
| \$4 - \$7 – 3L                      | Premium Box   | + 11.4%                          | 7.4%           |
| \$7 - \$9                           | Popular Plus  | - 3.2%                           | 10.2%          |
| \$9 - \$12                          | Premium       | + 1.8%                           | 18.9%          |
| \$12 - \$15                         | Premium Plus  | + 7.7%                           | 7.6%           |
| \$15 - \$20                         | Super Premium | +9.6%                            | 4.7%           |
| Over \$20                           | Luxury        | + 7.2%                           | 2.5%           |

## NON-GROWING US WINE CONSUMPTION

## **US** wine consumption





# 2019 CRUSH

## CALIFORNIA STATEWIDE GRAPE CRUSH



## NORTH COAST

#### - HARVEST

- CROP FEELS "NORMAL"
- CAPACITY ISSUES
- FIRE CHALLENGE
- EXCELLENT QUALITY

## - MARKET

- BUYING ACTIVITY QUIET
- NO LATE SEASON BUYERS
- WINERIES WERE SELLERS
- PRESSURE ON QUALITY/YIELD



## WORKING THROUGH HISTORIC 2018 HARVEST

|                  | ,      |  |
|------------------|--------|--|
| REGION           | CHANGE |  |
| NAPA             | 29.5%  |  |
| SONOMA           | 33.3%  |  |
| MONTEREY         | 5.9%   |  |
| LODI             | 14.4%  |  |
| FRESNO           | -1.2%  |  |
| CALIFORNIA STATE | 6.6%   |  |
|                  |        |  |

# CALIFORNIA BULK MARKET

## CALIFORNIA BULK WINE INVENTORY



## LAKE / MENDOCINO



## NAPA



## SONOMA



# SUPPLY DEMAND DYNAMICS

## SUPPLY/DEMAND DYNAMICS 2016 - EARLY 2017

## Tight Supply Ma