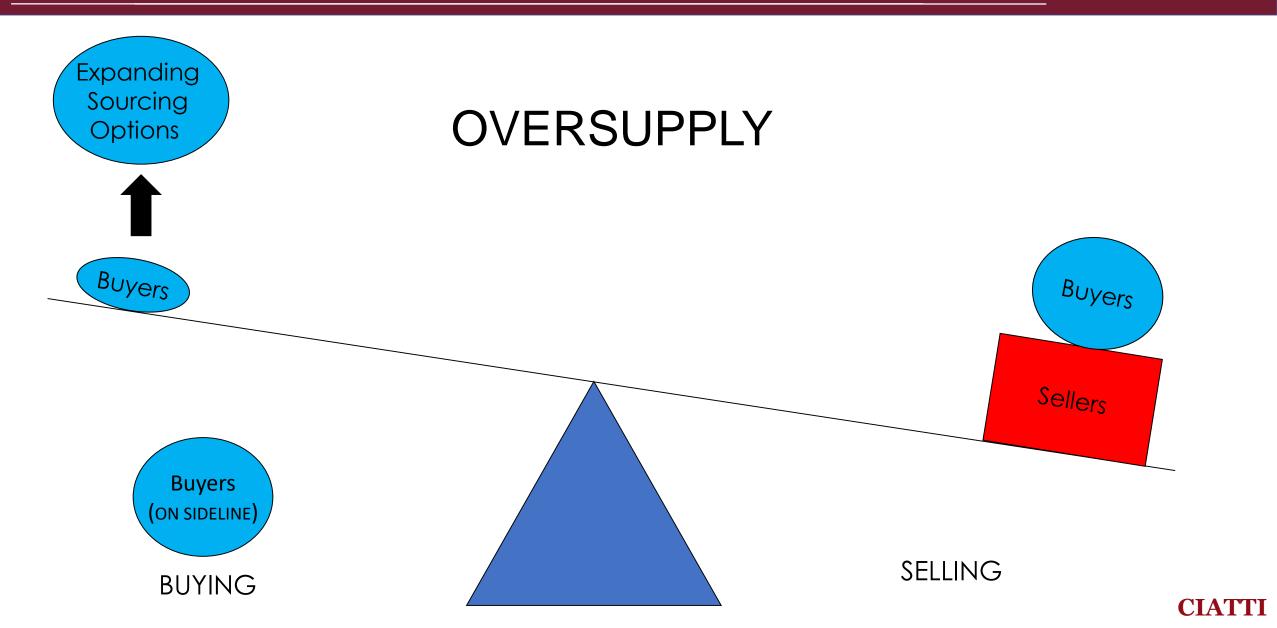

ELS "NORMAL"
- CAPACITY ISSUES
- FIRE CHALLENGE
- EXCELLENT QUALITY

## - MARKET

- BUYING ACTIVITY QUIET
- NO LATE SEASON BUYERS
- WINERIES WERE SELLERS
- PRESSURE ON QUALITY/YIELD



## WORKING THROUGH HISTORIC 2018 HARVEST

|                  | ,      |  |
|------------------|--------|--|
| REGION           | CHANGE |  |
| NAPA             | 29.5%  |  |
| SONOMA           | 33.3%  |  |
| MONTEREY         | 5.9%   |  |
| LODI             | 14.4%  |  |
| FRESNO           | -1.2%  |  |
| CALIFORNIA STATE | 6.6%   |  |
|                  |        |  |

# CALIFORNIA BULK MARKET

## CALIFORNIA BULK WINE INVENTORY



## LAKE / MENDOCINO



## NAPA



## SONOMA



# SUPPLY DEMAND DYNAMICS

## SUPPLY/DEMAND DYNAMICS 2016 - EARLY 2017

## Tight Supply Market





## SUPPLY/DEMAND DYNAMICS TODAY



# NEW REALITY!

BE OPEN TO OPPORTUNITIES



## **ACTIONS TO TAKE**

- ❖ ADJUST YOUR EXPECTATIONS BE OPEN TO THE REALITIES OF THE NEW MARKET PLACE
  - ❖ SOMETIMES THE FIRST OFFER IS THE BEST OFFER
- STRENGTHEN RELATIONSHIPS WITH CURRENT BUYERS RECOGNIZE THEIR NEEDS
- MANAGE INPUTS AND ASSETS TO MAINTAIN PROFITABILITY
   REMOVE INEFFICIENT VINEYARDS
- DEVELOP A STRATEGY

## **OPPORTUNITIES FOR NEW BRANDS EXIST**

## CIATTI REPORTS / PUBLICATIONS

- CALIFORNIA MARKET REPORT
  - GLOBAL MARKET REPORT
    - WWW.CIATTI.COM

## THANK YOU FOR YOUR TIME AND ATTENTION

Glenn Proctor
GLENN@CIATTI.COM
707.337.0609